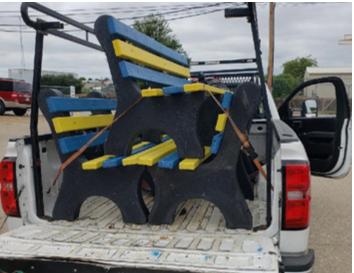

Troop to do just that.

Girl Scouts of Western Ohio Cincinnati Troop 41356 chose a very exciting project that allowed the Troop to learn many things including stewardship to the environment, and giving back to their community. This project was done in conjunction with Green Tree Plastics located in Evansville, Indiana. Green Tree's ABC (A Bench for Caps) Promise Partnership transformed the plastic bottle caps and lids that the Troop and the Kramer Roofing Team had been collecting for months into beautiful and durable benches. The Troop was responsible for collecting, washing and weighing the bottle caps and lids. With the help of Wm. Kramer & Son, Inc., the Troop got the caps and lids over to Green Tree.