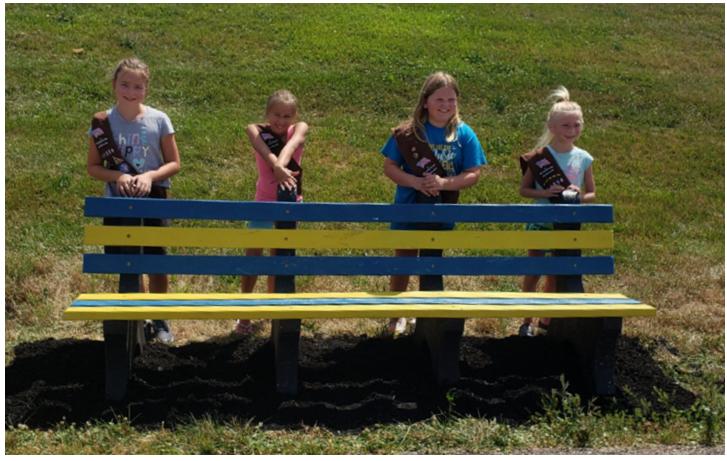

Troop to do just that.

Girl Scouts of Western Ohio Cincinnati Troop 41356 chose a very exciting project that allowed the Troop to learn many things including stewardship to the environment, and giving back to their community. This project was done in conjunction with Green Tree Plastics located in Evansville, Indiana. Green Tree's ABC (A Bench for Caps) Promise Partnership transformed the plastic bottle caps and lids that the Troop and the Kramer Roofing Team had been collecting for months into beautiful and durable benches. The Troop was responsible for collecting, washing and weighing the bottle caps and lids. With the help of Wm. Kramer & Son, Inc., the Troop got the caps and lids over to Green Tree.

The benefits of what we get done when we work together can certainly be felt by those who participate, but they also radiate out beyond just those who were involved. When this kind of thoughtful collaboration is present, it is seen by others and it can inspire them to go on and do more. It has a tendency to activate a desire in people to consider how they too can get involved, and so a wonderful cycle begins. Get creative and do your part, especially now during these times when everyone could use a little help or a little push from someone.