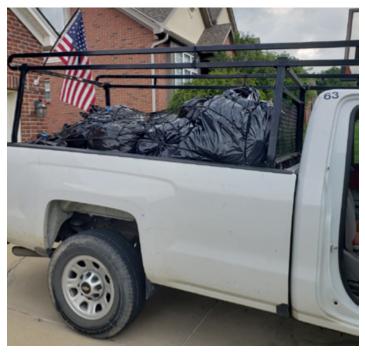

Troop to do just that.

Girl Scouts of Western Ohio Cincinnati Troop 41356 chose a very exciting project that allowed the Troop to learn many things including stewardship to the environment, and giving back to their community. This project was done in conjunction with Green Tree Plastics located in Evansville, Indiana. Green Tree's ABC (A Bench for Caps) Promise Partnership transformed the plastic bottle caps and lids that the Troop and the Kramer Roofing Team had been collecting for months into beautiful and durable benches. The Troop was responsible for collecting, washing and weighing the bottle caps and lids. With the help of Wm. Kramer & Son, Inc., the Troop got the caps and lids over to Green Tree.