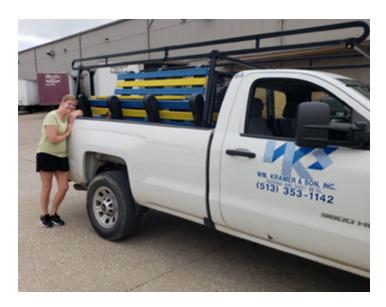

## MRCA Member Joins Forces with Local Girl Scout Troop

By Jenna Kramer

he MRCA Women In Roofing Council believes that fully supporting our Industry involves developing relationships with youth and with local communities. Jenna Kramer, WinR Co-Chair, and the team at Wm. Kramer & Son Inc. got involved in a project with a local Girl Scout

Troop to do just that.

Girl Scouts of Western Ohio Cincinnati Troop 41356 chose a very exciting project that allowed the Troop to learn many things including stewardship to the environment, and giving back to their community. This project was done in conjunction with Green Tree Plastics located in Evansville, Indiana. Green Tree's ABC (A Bench for Caps) Promise Partnership transformed the plastic bottle caps and lids that the Troop and the Kramer Roofing Team had been collecting for months into beautiful and durable benches. The Troop was responsible for collecting, washing and weighing the bottle caps and lids. With the help of Wm. Kramer & Son, Inc., the Troop got the caps and lids over to Green Tree.

Getting involved with the young people of your community can seem like a tall order. Most people find it a bit daunting to figure out how to dive in,

especially when they don't currently have young children of their own. Wm. Kramer & Son, Inc. is a great example of using your readily available resources to make an impact and help give others a push to achieve their goals.