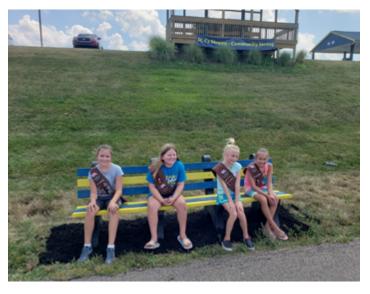

Troop to do just that.

Girl Scouts of Western Ohio Cincinnati Troop 41356 chose a very exciting project that allowed the Troop to learn many things including stewardship to the environment, and giving back to their community. This project was done in conjunction with Green Tree Plastics located in Evansville, Indiana. Green Tree's ABC (A Bench for Caps) Promise Partnership transformed the plastic bottle caps and lids that the Troop and the Kramer Roofing Team had been collecting for months into beautiful and durable benches. The Troop was responsible for collecting, washing and weighing the bottle caps and lids. With the help of Wm. Kramer & Son, Inc., the Troop got the caps and lids over to Green Tree.