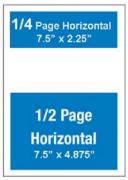

| Issue<br>Month | Size | Horizontal or/Vertical | Rate |
|----------------|------|------------------------|------|
| January        |      |                        |      |
| March          |      |                        |      |
| May            |      |                        |      |
| July           |      |                        |      |
| September      |      |                        |      |
| December       |      |                        |      |
|                |      | Total Cost             |      |

| B/W Rates per ad                       | 1 x   | 3x    | 6x    |
|----------------------------------------|-------|-------|-------|
| Full Page                              | \$500 | \$480 | \$460 |
| ½ Page                                 | 350   | 335   | 325   |
| 1/4 Page                               | 250   | 245   | 235   |
| Additional color<br>Premium Space Four | •     | \$325 |       |
| rieilliulli Space roui                 | 1 x   | 3x    | 6x    |
| Back Cover                             | \$900 | \$775 | \$650 |
| Inside Front                           | 875   | 740   | 600   |
| Inside Back                            | 850   | 700   | 550   |