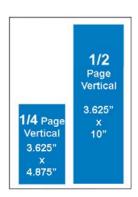

| Issue<br>Month | Size | Horizontal or/Vertical | Rate |
|----------------|------|------------------------|------|
| January        |      |                        |      |
| March          |      |                        |      |
| May            |      |                        |      |
| July           |      |                        |      |
| September      |      |                        |      |
| December       |      |                        |      |
|                |      | Total Cost             |      |

| B/W Rates per ad                       | 1 x   | 3x    | 6x    |
|----------------------------------------|-------|-------|-------|
| Full Page                              | \$500 | \$480 | \$460 |
| ½ Page                                 | 350   | 335   | 325   |
| 1/4 Page                               | 250   | 245   | 235   |
| Additional color<br>Premium Space Four | •     | \$325 |       |
| rieilliulli Space roui                 | 1 x   | 3x    | 6x    |
| Back Cover                             | \$900 | \$775 | \$650 |
| Inside Front                           | 875   | 740   | 600   |
| Inside Back                            | 850   | 700   | 550   |