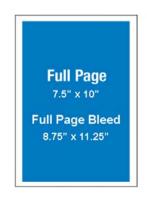

| Issue<br>Month | Size | Horizontal or/Vertical | Rate |
|----------------|------|------------------------|------|
| January        |      |                        |      |
| March          |      |                        |      |
| May            |      |                        |      |
| July           |      |                        |      |
| September      |      |                        |      |
| December       |      |                        |      |
|                |      | Total Cost             |      |

| B/W Rates per ad                       | 1 x   | 3x    | 6x    |
|----------------------------------------|-------|-------|-------|
| Full Page                              | \$500 | \$480 | \$460 |
| ½ Page                                 | 350   | 335   | 325   |
| 1/4 Page                               | 250   | 245   | 235   |
| Additional color<br>Premium Space Four | •     | \$325 |       |
| rieilliulli Space roui                 | 1 x   | 3x    | 6x    |
| Back Cover                             | \$900 | \$775 | \$650 |
| Inside Front                           | 875   | 740   | 600   |
| Inside Back                            | 850   | 700   | 550   |